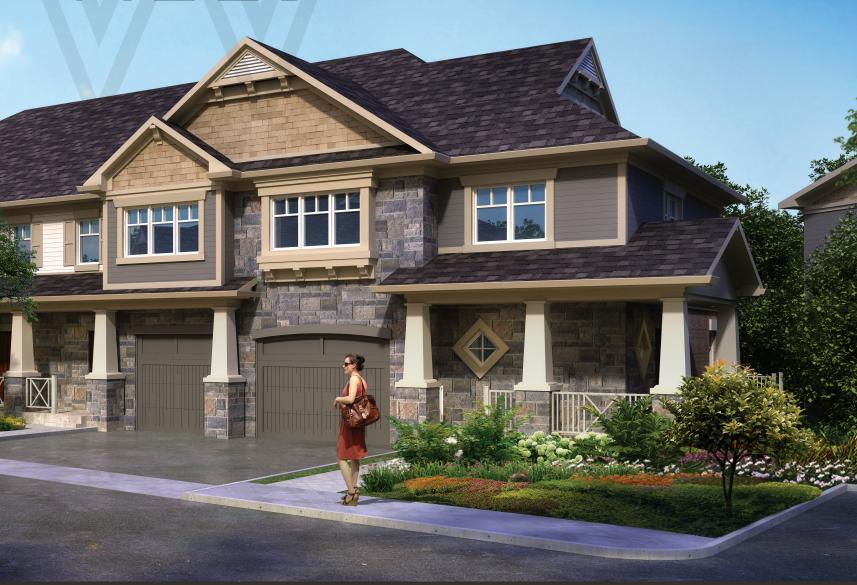

## DESIGN FEATURES INCLUDED:

- 9 ft ceilings on main floor
- Main floor laundry
- Large open foyer
- 36" uppers in kitchen
- Walk in pantry for extra storage
- Large kitchen island with flush breakfast bar
- Spacious 3 bedroom plus den design
- Open concept living backing on to ravine
- Master en suite features luxurious walk in shower
- 1 ½ car garage with entrance into laundry/mud room (as permitted by grade)

SECOND FLOOR PLAN

OPTIONAL SECOND FLOOR PLAN WITH SPA BATH

BASEMENT PLAN

Only one elevation shown. All renderings are artist concept. Materials, sizes and specifications are subject to change without notice. All floor-plans are approximate dimensions. Actual usable floor space may vary from the stated floor area. Exterior colours, grading, landscaping, windows, garage and entrance doors may vary from the renderings. All Schedule B's attached to the legal agreement supersede these artist renderings. E & O. E.