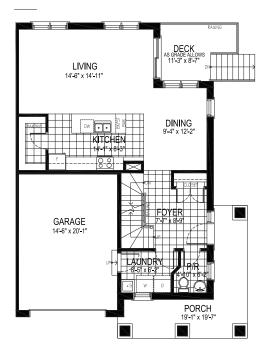

## DESIGN FEATURES INCLUDED:

- 9 ft ceilings on main floor
- Main floor laundry
- Large open foyer
- 36" uppers in kitchen
- Walk in pantry for extra storage
- Large kitchen island with flush breakfast bar
- Spacious 3 bedroom plus den design
- Open concept living backing on to ravine
- Master en suite features luxurious walk in shower
- 1 ½ car garage with entrance into laundry/mud room (as permitted by grade)

## DESIGN OPTIONS TO CONSIDER:

- Optional rough-in drains in predetermined location for future 3 piece bath in basement
- Optional cold cellar in basement
- Optional double sink in main bathroom
- Optional 2nd floor plan featuring a spa bath which includes: freestanding bath tub, glass enclosed shower, and level 1 granite vanity counter top (per builder's samples) and upgraded tall elongated toilet.

SECOND FLOOR PLAN

OPTIONAL SECOND FLOOR PLAN WITH SPA BATH

BASEMENT PLAN

Only one elevation shown. All renderings are artist concept. Materials, sizes and specifications are subject to change without notice. All floor-plans are approximate dimensions. Actual usable floor space may vary from the stated floor area. Exterior colours, grading, landscaping, windows, garage and entrance doors may vary from the renderings. All Schedule B's attached to the legal agreement supersede these artist renderings. E & O. E.