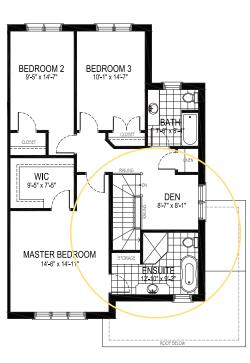

## DESIGN FEATURES INCLUDED:

- 9 ft ceilings on main floor
- Main floor laundry
- Large open foyer
- 36" uppers in kitchen
- Walk in pantry for extra storage
- Large kitchen island with flush breakfast bar
- Spacious 3 bedroom plus den design
- Open concept living backing on to ravine
- Master en suite features luxurious walk in shower
- 1 ½ car garage with entrance into laundry/mud room (as permitted by grade)

## DESIGN OPTIONS TO CONSIDER:

- Optional rough-in drains in predetermined location for future 3 piece bath in basement
- Optional cold cellar in basement
- Optional double sink in main bathroom
- Optional 2nd floor plan featuring a spa bath which includes: freestanding bath tub, glass enclosed shower, and level 1 granite vanity counter top (per builder's samples) and upgraded tall elongated toilet.

SECOND FLOOR PLAN

OPTIONAL SECOND FLOOR PLAN WITH SPA BATH

BASEMENT PLAN

Only one elevation shown. All renderings are artist concept. Materials, sizes and specifications are subject to change without notice. All floor-plans are approximate dimensions. Actual usable floor space may vary from the stated floor area. Exterior colours, grading, landscaping, windows, garage and entrance doors may vary from the renderings. All Schedule B's attached to the legal agreement supersede these artist renderings. E & O. E.