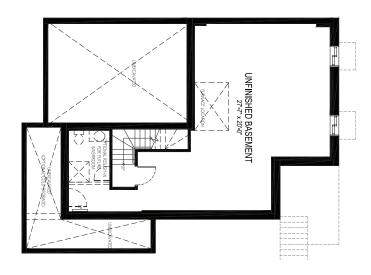

## DESIGN OPTIONS TO CONSIDER:

- Optional rough-in drains in predetermined location for future 3 piece bath in basement
- Optional cold cellar in basement
- Optional double sink in main bathroom
- Optional 2nd floor plan featuring a spa bath which includes: freestanding bath tub, glass enclosed shower, and level 1 granite vanity counter top (per builder's samples) and upgraded tall elongated toilet.

SECOND FLOOR PLAN

OPTIONAL SECOND FLOOR PLAN WITH SPA BATH

BASEMENT PLAN

Only one elevation shown. All renderings are artist concept. Materials, sizes and specifications are subject to change without notice. All floor-plans are approximate dimensions. Actual usable floor space may vary from the stated floor area. Exterior colours, grading, landscaping, windows, garage and entrance doors may vary from the renderings. All Schedule B's attached to the legal agreement supersede these artist renderings. E & O. E.