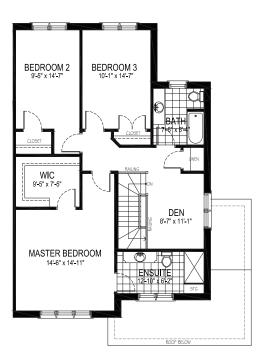

## DESIGN FEATURES INCLUDED:

- 9 ft ceilings on main floor
- Main floor laundry
- Large open foyer
- 36" uppers in kitchen
- Walk in pantry for extra storage
- Large kitchen island with flush breakfast bar
- Spacious 3 bedroom plus den design
- Open concept living backing on to ravine
- Master en suite features luxurious walk in shower
- 1 ½ car garage with entrance into laundry/mud room (as permitted by grade)

## DESIGN OPTIONS TO CONSIDER:

- Optional rough-in drains in predetermined location for future 3 piece bath in basement
- Optional cold cellar in basement
- Optional double sink in main bathroom
- Optional 2nd floor plan featuring a spa bath which includes: freestanding bath tub, glass enclosed shower, and level 1 granite vanity counter top (per builder's samples) and upgraded tall elongated toilet.

SECOND FLOOR PLAN

OPTIONAL SECOND FLOOR PLAN WITH SPA BATH

BASEMENT PLAN

Only one elevation shown. All renderings are artist concept. Materials, sizes and specifications are subject to change without notice. All floor-plans are approximate dimensions. Actual usable floor space may vary from the stated floor area. Exterior colours, grading, landscaping, windows, garage and entrance doors may vary from the renderings. All Schedule B's attached to the legal agreement supersede these artist renderings. E & O. E.